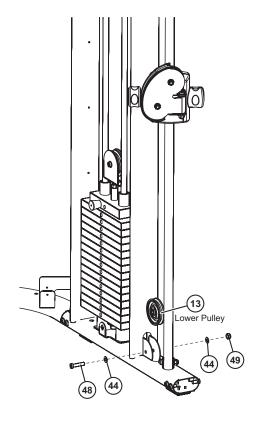

# STEP 6:

- ☐ Uncoil the cables to remove all twists.
- Remove the (UPPER) PULLEYS (13) on the RIGHT TOWER (11) and LEFT TOWER (1) by removing the M10 x 50mm SCREW (52), PULLEY RETAINER (53), M10 SOCKET HEAD NUT (51), and PARTIAL PULLEY COVERS (14). Set the (UPPER) PULLEYS (13) and hardware aside.
- Remove the (LOWER) PULLEYS (13) on the RIGHT TOWER (11) and LEFT TOWER (1) by removing the M10 x 45mm SCREW (48), two M10 WASHERS (44), and M10 HEX NYLOCK NUT (49).

STEP 7:

Use the following hardware contained in Blister Packs (7-3), (7-4) and (7-5):

- M10 WASHER (Qty. 4)
- M10 HEX NYLOCK NUT (Qty. 2)
- M10 x 45mm SCREW (Qty. 2)
- M10 SOCKET HEAD NUT (Qty. 2)
- M10 x 50mm SCREW (Qty. 2)
- PULLEY RETAINER (Qty. 2)
- Remove the JAM NUT (59) from the threaded end of the CABLE (21).
- □ Lower the threaded end of the CABLE (21) down the long vertical tube that is in front of the gym until it can be retrieved near where the (LOWER) PULLEY (13) was located. Carefully pull enough cable out to reach the RIGHT ROLLER CARRIAGE (29).
- □ INSTALL the (LOWER) PULLEY (13) using the M10 x 45mm SCREW (48), two M10 WASHERS (44), and M10 HEX NYLOCK NUT (49). Be sure that the CABLE (21) is properly routed around the (LOWER) PULLEY (13).
- ☐ Bring the threaded end of the CABLE (21) up to the RIGHT ROLLER CARRIAGE (29) and thread the CABLE (21) into the RIGHT ROLLER CARRIAGE (29). Do not tighten!
- Assemble the (MIDDLE UPPER) PULLEY (13) by using two FULL PULLEY COVERS (14), one PULLEY RETAINER (53), one M10 SOCKET HEAD NUT (51) and one M10 x 50mm SCREW (52).
- ☐ Feed the cable end with the small ball between the MIDDLE UPPER PULLEY BRACKET (H) and then through the forward most hole in the MIDDLE BRACKET TUBE (3) above the HEAD PLATE PULLEY ASSEMBLY (19).
- □ Take the CABLE (21) down and around the HEAD PLATE PULLEY (19) and back up through the MIDDLE BRACKET TUBE (3) again, passing through the remaining access hole.
- ☐ Feed the CABLE (21) around where the (UPPER) PULLEY (13) of the RIGHT TOWER (11) was located. Forward the CABLE (21) through the TOP BRACKET TUBE (2) and out the access hole where the (UPPER) PULLEY (13) was located.
- □ REINSTALL the (UPPER) PULLEY (13) using the previously removed M10 x 50mm SCREW (I), PULLEY RETAINER (J), M10 SOCKET HEAD NUT (K), and PARTIAL PULLEY COVER (L). Be sure that the CABLE (21) is properly routed around the PULLEY.
- ☐ Bring the CABLE (21) down to the RIGHT ROLLER CARRIAGE (29).
- ☐ Feed the CABLE (21) through the two pulleys in the RIGHT ROLLER CARRIAGE (29) as shown.
- Repeat Step 6 to route the cable through the LEFT TOWER (1).